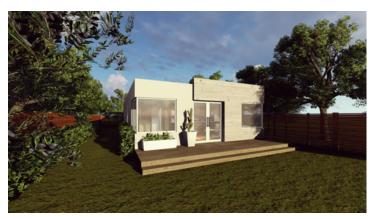

# **Specifications**

Containers:

45 ft. containers: 3

Floor Area: 1,100 sf

Bedrooms: 2 Bathrooms: 2

Eco 1 (1,100 sf) is a two bedrooms, two bathrooms home with a modern, warm interior design. The layout provides a harmonious living experience.