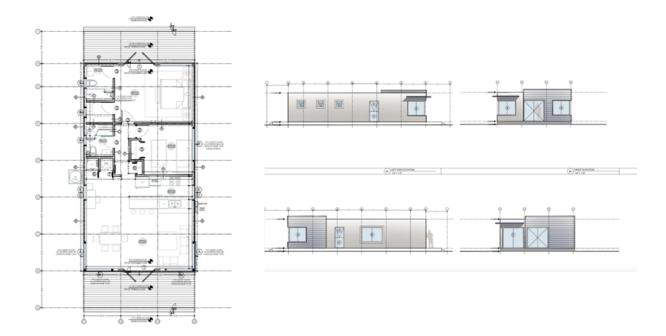

# **Specifications**

Containers:

45 ft. containers: 3

Floor Area: 1,100 sf

Bedrooms: 2 Bathrooms: 2

Eco 1 (1,100 sf) is a two bedrooms, two bathrooms home with a modern, warm interior design. The layout provides a harmonious living experience.